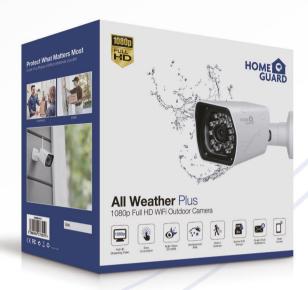

# **All Weather** Plus

## In/Outdoor Wireless Weatherproof Camera

HOUSE

OFFICE

RETAIL

RESTAURANT

Part No. HGW0B851

## 1080p Full HD WiFi All Weather Plus Outdoor Camera

The Homeguard 1080p Full HD wifi all weather plus outdoor camera can be conveniently positioned outside the home or small business\* and remotely viewed from your computer, tablet or SmartPhone. It features great picture quality, capturing video in HD 1080p at 30 frames per second and records it to the built-in 8GB of storage. If you want a simple surveillance solution to protect your home, garden or your office, shop or warehouse and view it wherever you are in the world, then this is the ideal solution for you.

## **All Weather Plus**

1080p Full HD WiFi Outdoor Camera