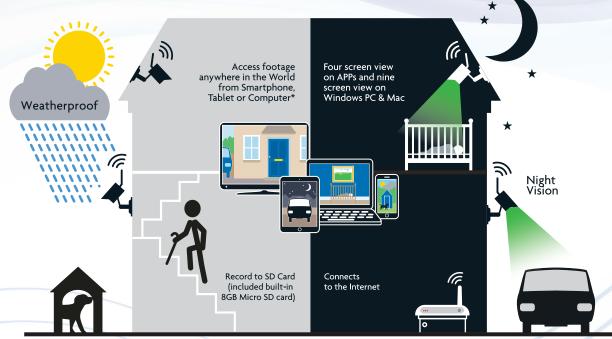

## 1080p Full HD WiFi All Weather Plus Outdoor Camera

The Homeguard 1080p Full HD wifi all weather plus outdoor camera can be conveniently positioned outside the home or small business\* and remotely viewed from your computer, tablet or SmartPhone. It features great picture quality, capturing video in HD 1080p at 30 frames per second and records it to the built-in 8GB of storage. If you want a simple surveillance solution to protect your home, garden or your office, shop or warehouse and view it wherever you are in the world, then this is the ideal solution for you.

#### **Features**

- Superb image & video quality with Full HD 1080P Resolution
- · Remotely view camera via PC, Smartphone or Tablet
- Easy Setup, 100% Plug & Play via iOS, Android, Windows PC or Mac
- Built-in 8GB Storage, the recorded video can be played using your smart phone or PC viewer anytime anywhere
- Motion Detection, send image or video to built in storage, FTP or Email
- Automatic Night vision mode allows recording even in total darkness up to 66ft/ 20m
- Weatherproof casing protects against rain, snow, dust and hot days

## **All Weather Plus**

1080p Full HD WiFi Outdoor Camera