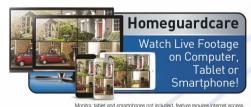

30 frames per second and records it to the built-in 8GB of storage. If you want a simple surveillance solution to protect your home, garden or your office, shop or warehouse and view it wherever you are in the world, then this is the ideal solution for you.

#### **Features**

- Superb image & video quality with Full HD 1080P Resolution
- · Remotely view camera via PC, Smartphone or Tablet
- Easy Setup, 100% Plug & Play via iOS, Android, Windows PC or Mac
- Built-in 8GB Storage, the recorded video can be played using your smart phone or PC viewer anytime anywhere
- Motion Detection, send image or video to built in storage, FTP or Email
- Automatic Night vision mode allows recording even in total darkness up to 66ft/ 20m
- Weatherproof casing protects against rain, snow, dust and hot days









Streaming Video













Notifications



## **All Weather Plus**

1080p Full HD WiFi Outdoor Camera

# **Specifications**

Weatherproof

|                              | 6                                       |
|------------------------------|-----------------------------------------|
| Hardware Features            | 10/100Mbps RJ45 Port                    |
|                              | Wi-Fi Support                           |
|                              | Power Interface                         |
|                              | Reset Button                            |
|                              | Built-in 8GB MicroSD Card               |
|                              | 24pcs 850nm LED, 20m Night Vision Range |
| Resolution                   | 1920 × 1080, 640