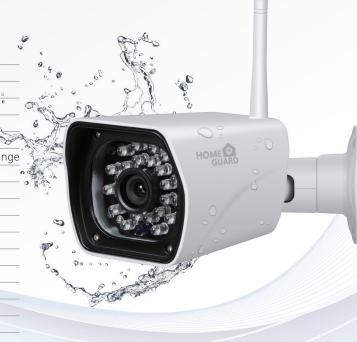

# **Specifications**

Weatherproof

|                              | 6                                       |
|------------------------------|-----------------------------------------|
| Hardware Features            | 10/100Mbps RJ45 Port                    |
|                              | Wi-Fi Support                           |
|                              | Power Interface                         |
|                              | Reset Button                            |
|                              | Built-in 8GB MicroSD Card               |
|                              | 24pcs 850nm LED, 20m Night Vision Range |
| Resolution                   | 1920 × 1080, 640 × 360, 320 × 180       |
| IR-CUT                       | Yes                                     |
| Compression / Max Frame Rate | H.264/MJPEG, 30fps                      |
| Image Sensor / Lens          | 1/2.7" CMOS Sensor, f=6mm,              |
|                              | F=2.0 Viewing Angle: 65°                |
| Motion Detection             | Support 4 Area Motion Detection         |
| Security Protocols           | 64/128-bit WEP, WPA/WPA2,               |
|                              | WPA-PSK/WPA2-PSK, WPS                   |
| Camera Dimensions            | 200mm × 70mm × 65mm                     |
| Power Input                  | 12V DC, <8W                             |
|                              |                                         |

IP66

HD WiFi cameras give you peace of mind by allowing you to view anywhere Access from computers & Smart Devices.